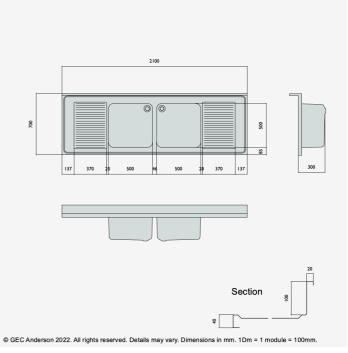

DR217 (DG55) Decimetric® 2100x700mm - double bowl, double drainer - commercial grade stainless steel sinktop. 40mm lipped front and side edges and 100x20mm rear upstand. Bowl size: 500x500x300mm deep complete with Ø38mm outlet and overflow fittings. Sound deadened and plastic protected. (EN 1.4301 grade stainless steel).