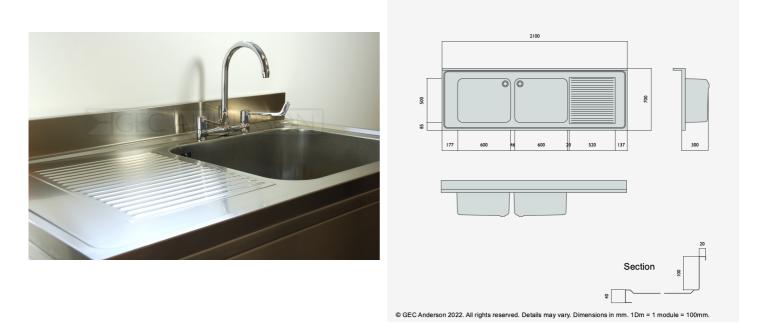

DR217 (DG65) Decimetric® 2100x700mm - double bowl, single drainer - commercial grade stainless steel sinktop. 40mm lipped front and side edges and 100x20mm rear upstand. Bowl size: 600x500x320mm deep complete with Ø38mm outlet and overflow fittings. Sound deadened and plastic protected. (EN 1.4301 grade stainless steel). RH drainer.