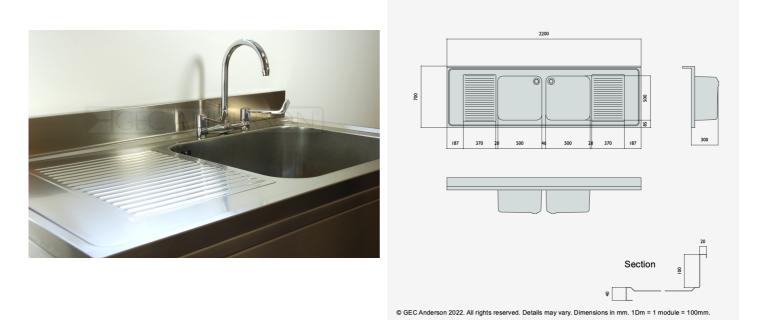

DR227 (DG55) Decimetric® 2200x700mm - double bowl, double drainer - commercial grade stainless steel sinktop. 40mm lipped front and side edges and 100x20mm rear upstand. Bowl size: 500x500x300mm deep complete with Ø38mm outlet and overflow fittings. Sound deadened and plastic protected. (EN 1.4301 grade stainless steel).