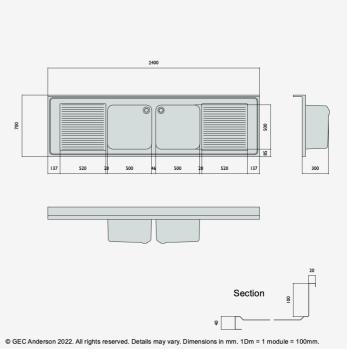

DR247 (DG55) Decimetric® 2400x700mm - double bowl, double drainer - commercial grade stainless steel sinktop. 40mm lipped front and side edges and 100x20mm rear upstand. Bowl size: 500x500x300mm deep complete with Ø38mm outlet and overflow fittings. Sound deadened and plastic protected. (EN 1.4301 grade stainless steel).