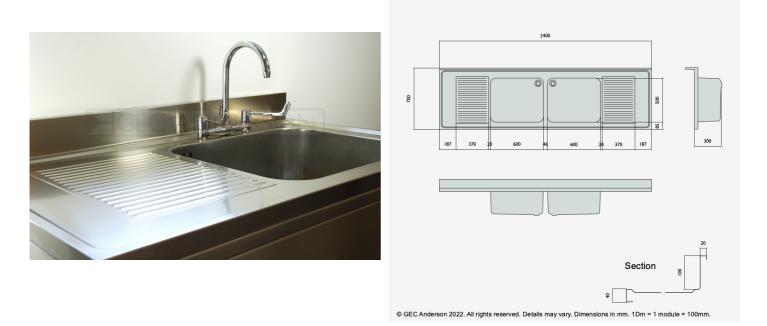

## Data Sheet

DR247 (DG65) Decimetric® 2400x700mm - double bowl, double drainer - commercial grade stainless steel sinktop. 40mm lipped front and side edges and 100x20mm rear upstand. Bowl size: 600x500x300mm deep complete with Ø38mm outlet and overflow fittings. Sound deadened and plastic protected. (EN 1.4301 grade stainless steel).