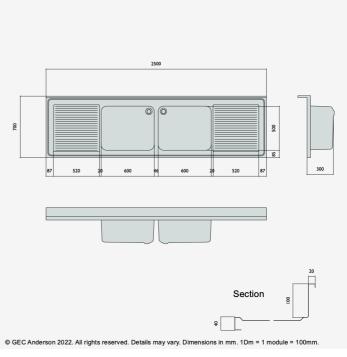

DR257 (DG65) Decimetric® 2500x700mm - double bowl, double drainer - commercial grade stainless steel sinktop. 40mm lipped front and side edges and 100x20mm rear upstand. Bowl size: 600x500x320mm deep complete with Ø38mm outlet and overflow fittings. Sound deadened and plastic protected. (EN 1.4301 grade stainless steel).