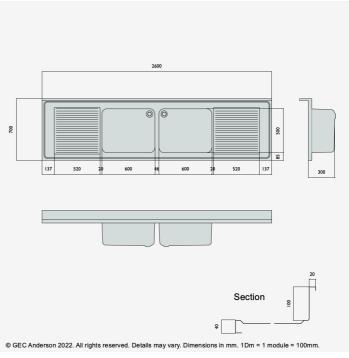

DR267 (DG65) Decimetric® 2600x700mm - double bowl, double drainer - commercial grade stainless steel sinktop. 40mm lipped front and side edges and 100x20mm rear upstand. Bowl size: 600x500x320mm deep complete with Ø38mm outlet and overflow fittings. Sound deadened and plastic protected. (EN 1.4301 grade stainless steel).