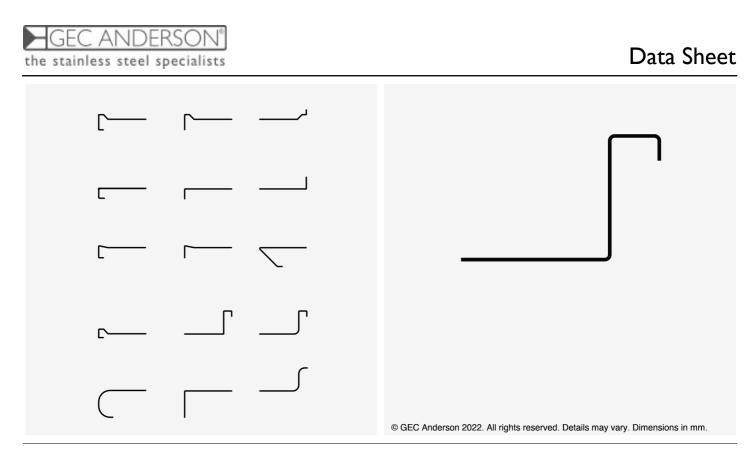

GEC ANDERSON® BACK / SIDE EDGE (10)

GEC Anderson® back/side integral upstand edge (10).

Height: 20 - 250mm.

Depth: 12 / 20 / 25mm.

Front faces are capped when visible.

| Product Range | Made-To-Measure / Edges               |
|---------------|---------------------------------------|
| Uniclass      | Pr_40_30_30_96 Worktops               |
| CAWS          | NI2/320 Worktops                      |
|               | NII/340 Worktops                      |
|               | NII/20 Worktops                       |
|               | NI0/200 Worktops                      |
|               | N10/145 Vanity and washroom furniture |
|               | N10/110 Purpose-made                  |
|               | N10/10 Purpose-made                   |