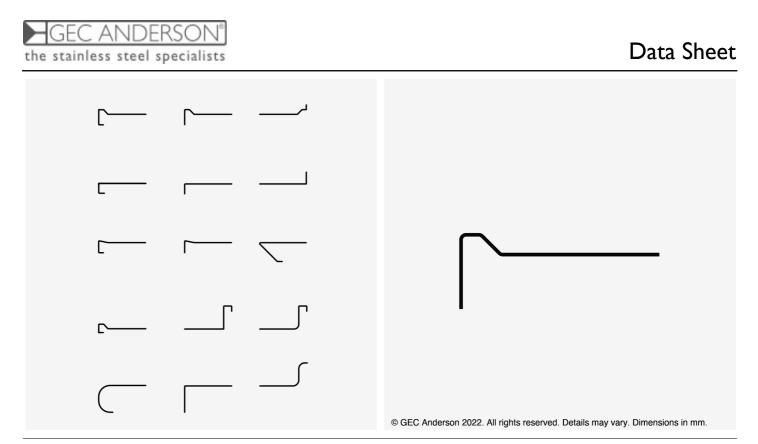

GEC ANDERSON® BACK / SIDE EDGE (2)

GEC Anderson® side/back edge (2) features a raised lip profile to prevent spillage.

Standard Height: 30mm (Option: 20 - 250mm).

See also GEC Anderson® edge (1) and edge (3).