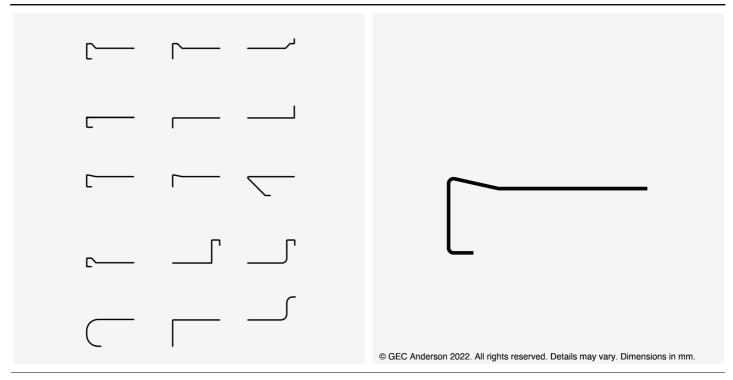

## GEC ANDERSON® BACK / SIDE EDGE (5)

GEC Anderson® side/back anti-drip edge (5) with 4x20mm lip.

Options: 4x30mm lip and 10x30mm lip.

Standard height: 25mm (Option: 20 - 250mm).

Standard lower return: 10mm (Option: 10 - 65mm).

See also GEC Anderson® edge (4) and edge (6).

Product Range Made-To-Measure / Edges
Uniclass Pr\_40\_30\_30\_96 Worktops

CAWS N12/320 Worktops

NII/340 Worktops NII/20 Worktops NI0/200 Worktops

N10/145 Vanity and washroom furniture