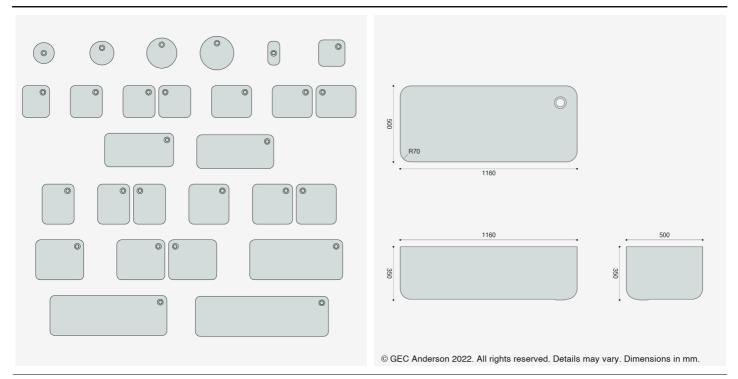

## HGEC ANDERSON®

G125 single bowl: 1160x500Complete with Ø38mm waste and overflow fittings.

| Product Range | Decimetric <sup>®</sup> / Classic Bowls |
|---------------|-----------------------------------------|
| Uniclass      | Pr_40_20_96_81 Sinks                    |
| CAWS          | N13/331 Sinks                           |
|               | N13/25 Sinks                            |