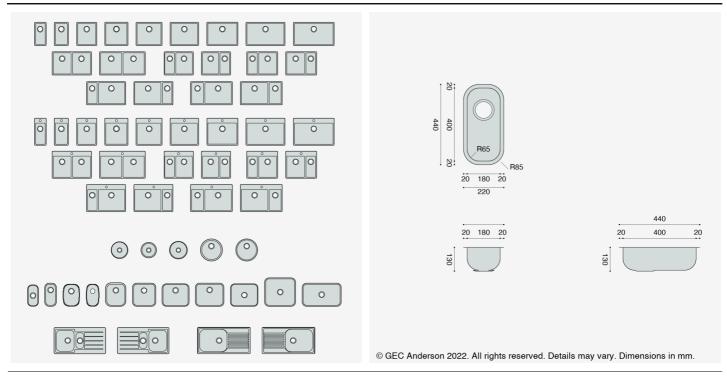

## SinkLE<sub>18</sub>

The LE18 is one of the GEC Anderson® standard range of individual stainless steel sinks.

• Internal bowl size: 180x400x130mm

• Fixing options: Undermount / Inset / Flushmount

• EN 1.4301 brushed satin stainless steel

Ø89mm basket strainer waste (BSW) and overflow

· Sound deadended and plastic protected

Product Range Individual Bowls / Standard Bowls

Uniclass Pr\_40\_20\_96\_81 Sinks

CAWS N13/331 Sinks

N13/25 Sinks

Please consult GEC Anderson Ltd technical literature or website for further details. GEC Anderson can also provide a specification service for both standard and bespoke designs. It is recommended that they are consulted early in the design process. CAD drawings are available in dxf and dwg formats.