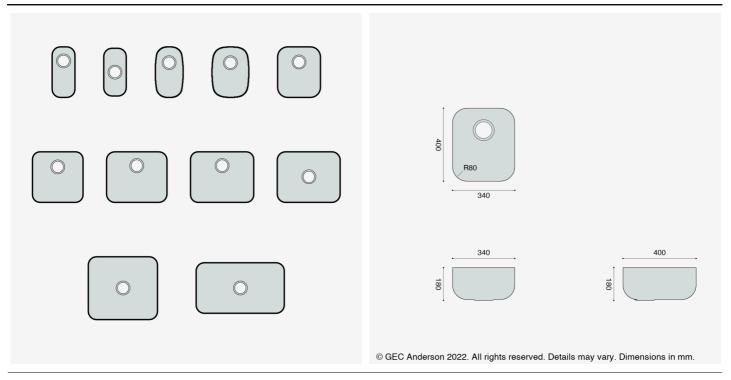

## GEC Anderson® single stainless steel sink bowl LE34

- For incorporating into stainless steel worktop
- Internal bowl size: 340x400x180mm
- Alternative Fixing options: Undermount
- EN 1.4301 brushed satin stainless steel
- Ø89mm basket strainer waste (BSW) and overflow