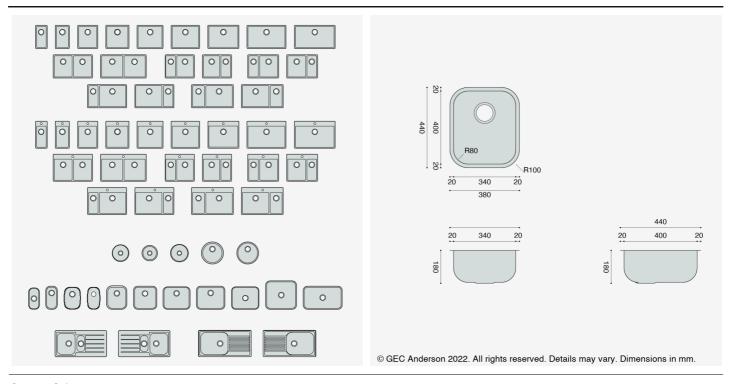

## SinkLE34

The LE34 is one of the GEC Anderson® standard range of individual stainless steel sinks.

• Internal bowl size: 340x400x180mm

• Fixing options: Undermount

• EN 1.4301 brushed satin stainless steel

Ø89mm basket strainer waste (BSW) and overflow

· Sound deadended and plastic protected

Product Range Individual Bowls / Standard Bowls

Uniclass Pr\_40\_20\_96\_81 Sinks

CAWS N13/331 Sinks

N13/25 Sinks

Please consult GEC Anderson Ltd technical literature or website for further details. GEC Anderson can also provide a specification service for both standard and bespoke designs. It is recommended that they are consulted early in the design process. CAD drawings are available in dxf and dwg formats.