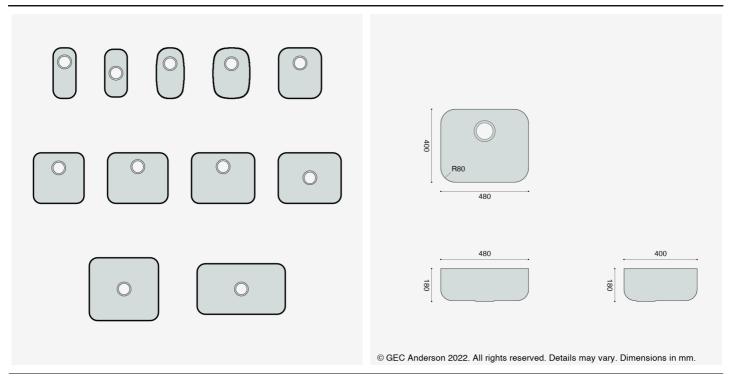

## GEC Anderson® single stainless steel sink bowl LE48

- For incorporating into stainless steel worktop
- Internal bowl size: 480x400x180mm
- Alternative Fixing options: Undermount
- EN 1.4301 brushed satin stainless steel
- Ø89mm basket strainer waste (BSW) and overflow