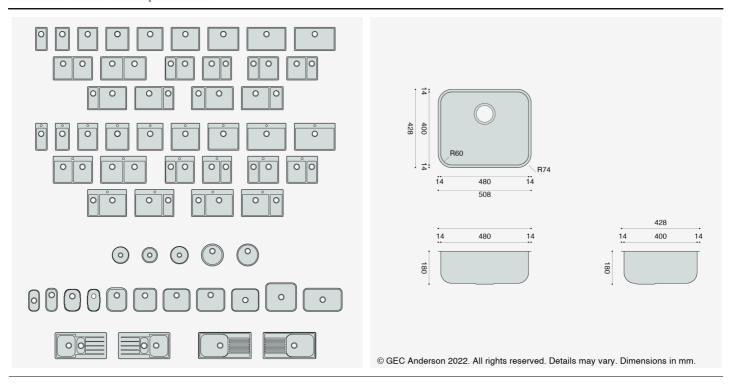

## SinkLE48

The LE48 is one of the GEC Anderson® standard range of individual stainless steel sinks.

• Internal bowl size: 480x400x180mm

• Fixing options: Undermount

• EN 1.4301 brushed satin stainless steel

Ø89mm basket strainer waste (BSW) and overflow

· Sound deadended and plastic protected

Product Range Individual Bowls / Standard Bowls

Uniclass Pr\_40\_20\_96\_81 Sinks

CAWS N13/331 Sinks

N13/25 Sinks

Please consult GEC Anderson Ltd technical literature or website for further details. GEC Anderson can also provide a specification service for both standard and bespoke designs. It is recommended that they are consulted early in the design process. CAD drawings are available in dxf and dwg formats.