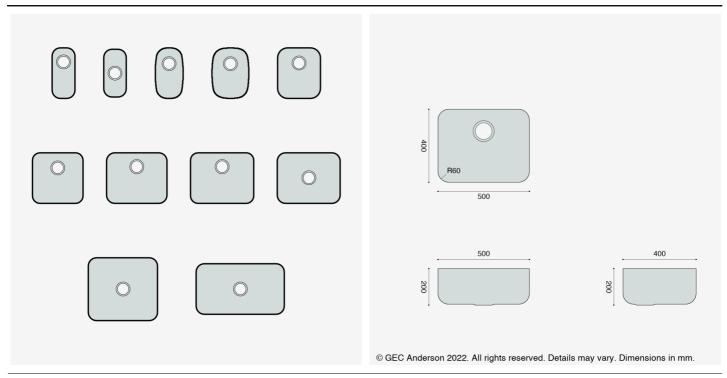

## GEC Anderson® single stainless steel sink bowl LE50

• For incorporating into stainless steel worktop

• Internal bowl size: 500x400x200mm

• Alternative Fixing options: Undermount / Inset / Flushmount

• EN 1.4301 brushed satin stainless steel

Ø89mm basket strainer waste (BSW) and overflow

Product Range Made-To-Measure / Standard Bowls

Uniclass Pr\_40\_20\_96\_81 Sinks

CAWS N13/331 Sinks

N13/25 Sinks

Please consult GEC Anderson Ltd technical literature or website for further details. GEC Anderson can also provide a specification service for both standard and bespoke designs. It is recommended that they are consulted early in the design process. CAD drawings are available in dxf and dwg formats.