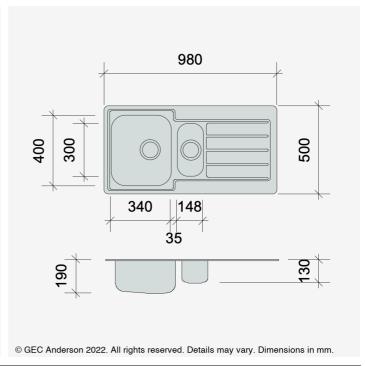

## Combination Sink LM10

LM10 stainless steel inset bowl and a half with integrated drainer recess (main bowl:  $340 \times 400 \times 190$ mm; half bowl:  $148 \times 300 \times 130$ mm; drainer recess:  $350 \times 300$ mm). Complete with fixing clamps, basket strainer waste and 1 No Ø35mm taphole. Overall size  $980 \times 500$ mm.(Main bowl left).