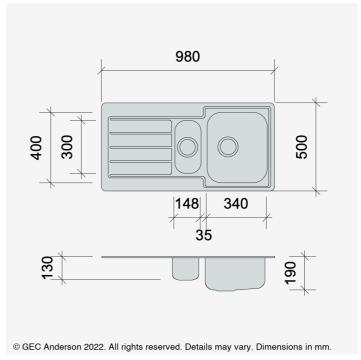

## Combination Sink LM10

LM10 stainless steel inset bowl and a half with integrated drainer recess (main bowl:  $340 \times 400 \times 190$ mm; half bowl:  $148 \times 300 \times 130$ mm; drainer recess:  $350 \times 300$ mm). Complete with fixing clamps, basket strainer waste and 1 No Ø35mm taphole. Overall size  $980 \times 500$ mm.(Main bowl right).