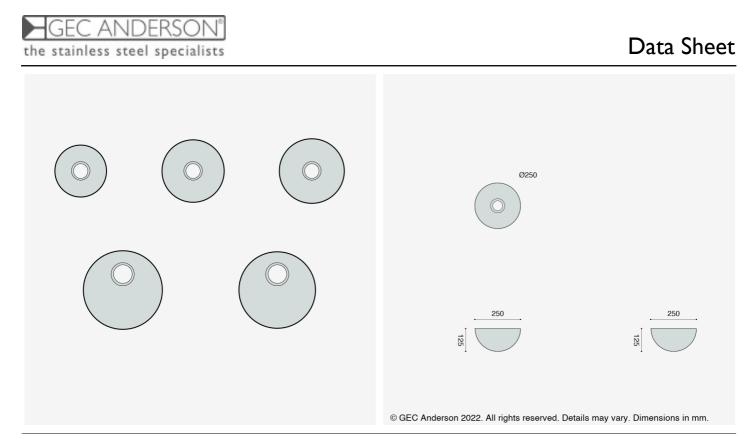

GEC Anderson® circular stainless steel sink bowl LR25

- For incorporating into stainless steel worktop
- Internal bowl size: Ø250mm
- Alternative fixing options: Undermount / Inset / Flushmount
- EN 1.4301 brushed satin stainless steel
- Ø38mm waste and overflow