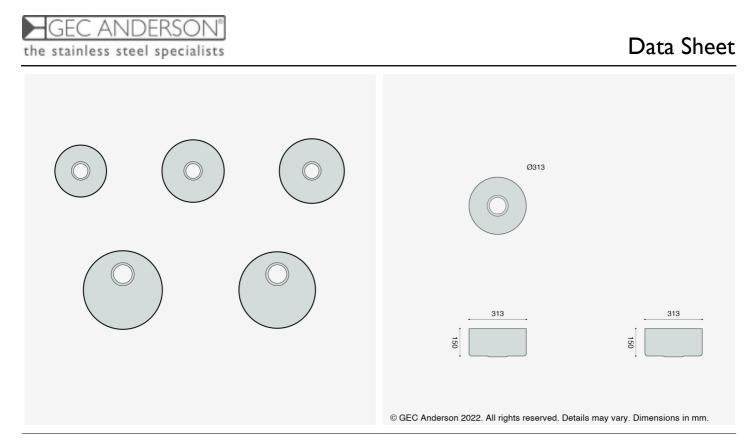

GEC Anderson® circular stainless steel sink bowl LR31

- For incorporating into stainless steel worktop
- Internal bowl size: Ø313mm
- Alternative fixing options: Undermount
- EN 1.4301 brushed satin stainless steel
- Ø89mm basket strainer waste (BSW) and overflow