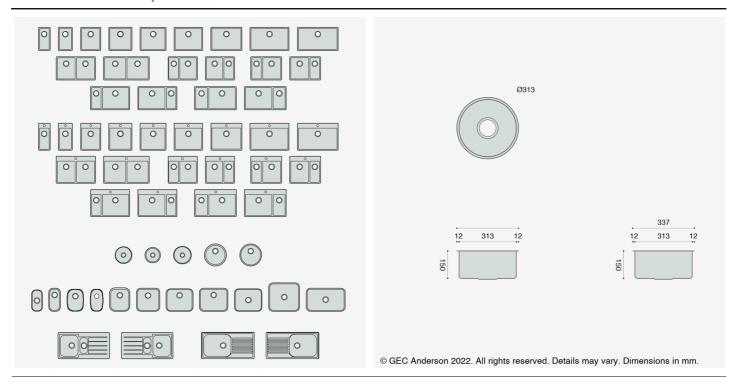

Sink LR31

The LR31 is one of the GEC Anderson® standard range of circular individual stainless steel sinks.

• Internal bowl size: Ø313mm

• 12 mm flat flange (Overall size: Ø337mm)

• Fixing options: Undermount

• EN 1.4301 brushed satin stainless steel

Ø89mm basket strainer waste (BSW) and overflow

Sound deadended and plastic protected

Product Range Individual Bowls / Circular

Uniclass Pr\_40\_20\_96\_19 Commercial stainless steel sinks