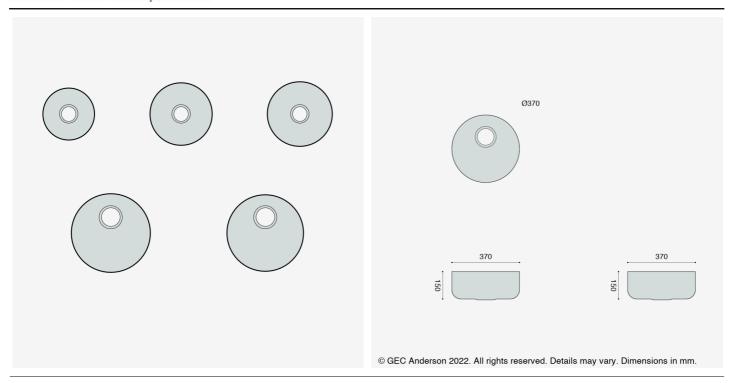

## GEC Anderson® circular stainless steel sink bowl LR37

• For incorporating into stainless steel worktop

Internal bowl size: Ø370mm

• Alternative fixing options: Undermount / Inset

• EN 1.4301 brushed satin stainless steel

Ø89mm basket strainer waste (BSW) and overflow

Product Range Made-To-Measure / Circular Bowls

Uniclass Pr\_40\_20\_96\_81 Sinks

CAWS N13/331 Sinks

N13/25 Sinks

Please consult GEC Anderson Ltd technical literature or website for further details. GEC Anderson can also provide a specification service for both standard and bespoke designs. It is recommended that they are consulted early in the design process. CAD drawings are available in dxf and dwg formats.