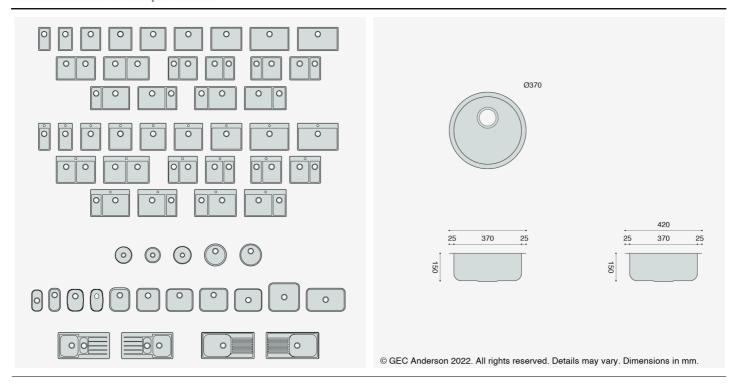

Sink LR37

The LR37 is one of the GEC Anderson® standard range of circular individual stainless steel sinks.

• Internal bowl size: Ø370mm

• 25 mm flat flange (Overall size: Ø420mm)

• Fixing options: Undermount / Inset

• EN 1.4301 brushed satin stainless steel

Ø89mm basket strainer waste (BSW) and overflow

Sound deadended and plastic protected

Product Range Individual Bowls / Circular

Uniclass Pr\_40\_20\_96\_81 Sinks

CAWS N13/331 Sinks N13/25 Sinks