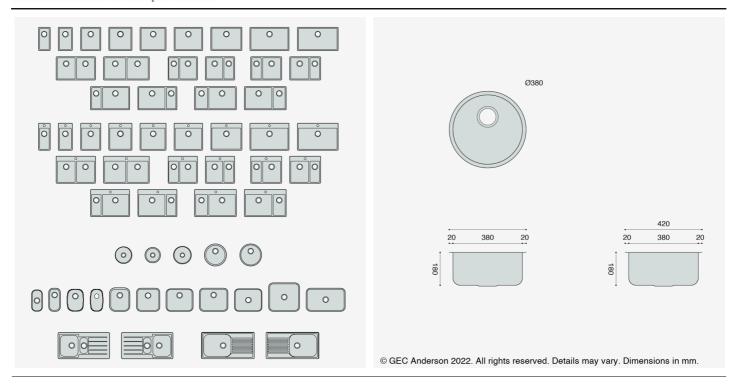

Sink LR38

The LR38 is one of the GEC Anderson® standard range of circular individual stainless steel sinks.

• Internal bowl size: Ø380mm

• 20 mm flat flange (Overall size: Ø420mm)

• Fixing options: Undermount

• EN 1.4301 brushed satin stainless steel

Ø89mm basket strainer waste (BSW) and overflow

Sound deadended and plastic protected

Product Range Individual Bowls / Circular

Uniclass Pr\_40\_20\_96\_19 Commercial stainless steel sinks