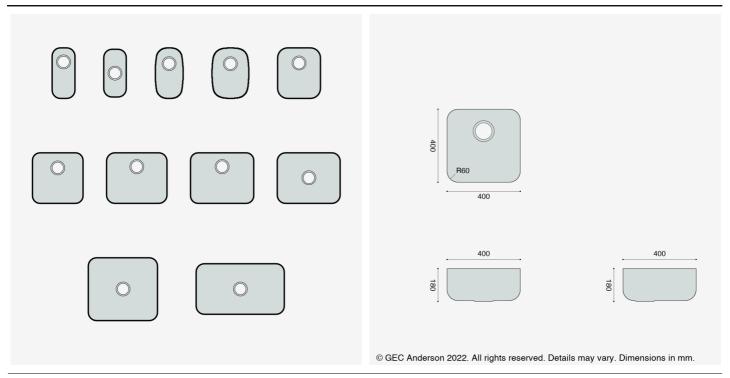

## GEC Anderson® single stainless steel sink bowl Le40

• For incorporating into stainless steel worktop

• Internal bowl size: 400x400x180mm

• Alternative Fixing options: Undermount / Inset / Flushmount

• EN 1.4301 brushed satin stainless steel

Ø89mm basket strainer waste (BSW) and overflow

Product Range Made-To-Measure / Standard Bowls

Uniclass Pr\_40\_20\_96\_81 Sinks

CAWS N13/331 Sinks

N13/25 Sinks

Please consult GEC Anderson Ltd technical literature or website for further details. GEC Anderson can also provide a specification service for both standard and bespoke designs. It is recommended that they are consulted early in the design process. CAD drawings are available in dxf and dwg formats.