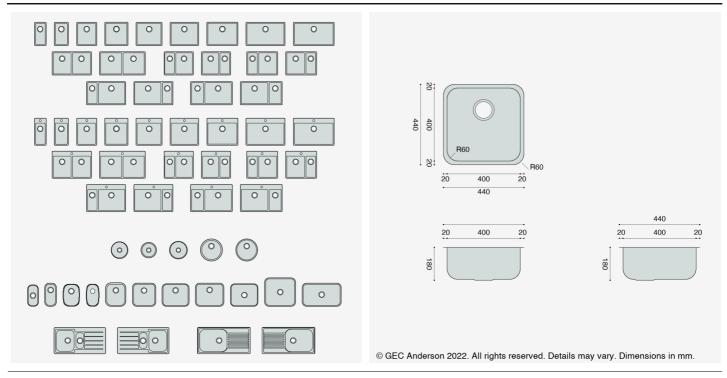

## SinkLe40

The Le40 is one of the GEC Anderson® standard range of individual stainless steel sinks.

- Internal bowl size: 400x400x180mm
- Fixing options: Undermount / Inset / Flushmount
- EN 1.4301 brushed satin stainless steel
- Ø89mm basket strainer waste (BSW) and overflow
- · Sound deadended and plastic protected