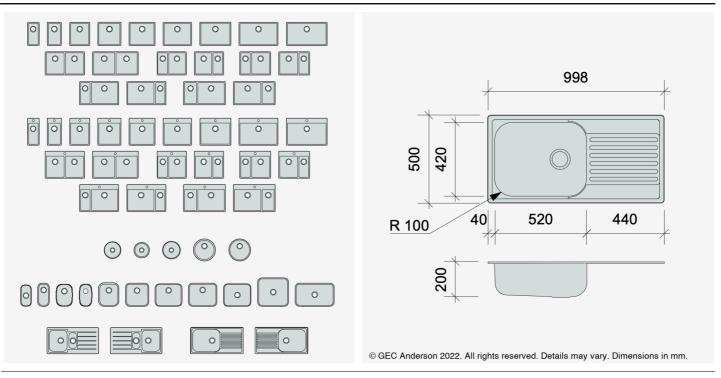

## Combination Sink M10

M10 stainless steel inset sink and drainer with integrated drainer recess (sink bowl:  $520 \times 420 \times 200$ mm; drainer recess:  $300 \times 440$ mm). Complete with fixing clamps and basket strainer waste. Overall size 998x500mm.(Left hand bowl).