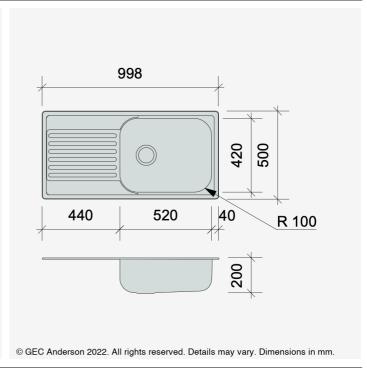

## Combination Sink M10

M10 stainless steel inset sink and drainer with integrated drainer recess (sink bowl:  $520 \times 420 \times 200$ mm; drainer recess:  $300 \times 440$ mm). Complete with fixing clamps and basket strainer waste. Overall size 998x500mm.(Right hand bowl).