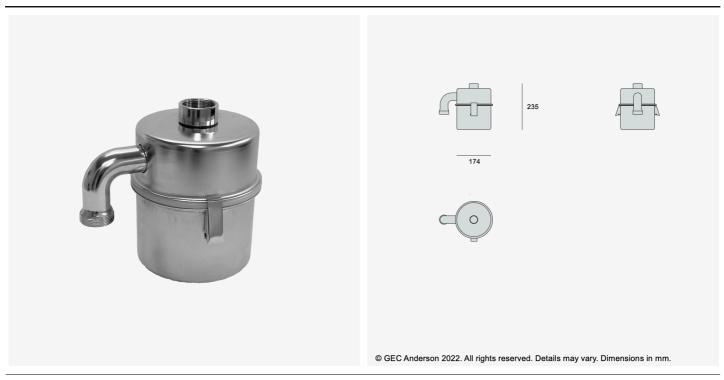

## Separator V220

V220 Stainless steel sand trap (EN 1.4401 grade) with Ø38mm threaded inlet and outlet fittings and removable quick release container.

Product Range Sanitaryware / Separator

Uniclass Pr\_65\_55\_76\_22 Dirt separators