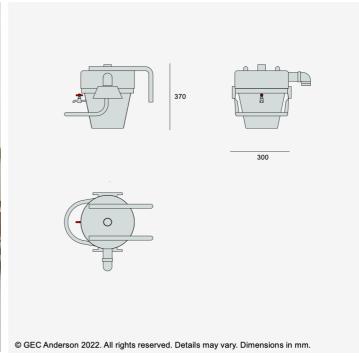

Separator V55

V55 Stainless steel (EN 1.4401 grade) gypsum separatorWith Ø38mm threaded inlet and outlet fittings, removable quick release container with drain valve and handle. Cantilever brackets for wall fixing.