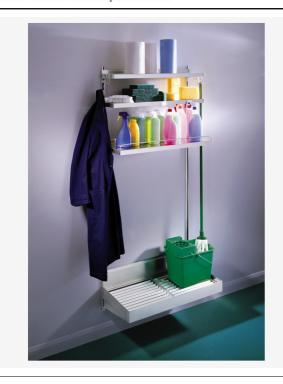

StorTidy VIII

VIII stainless steel StorTidy set comprising: 3 No upper shelves (200mm wide) and 1 No intermediate shelf with guardrail (315mm wide).450mm long with 1 No low shelf (315mm wide).

Product Range Sanitaryware / StorTidy