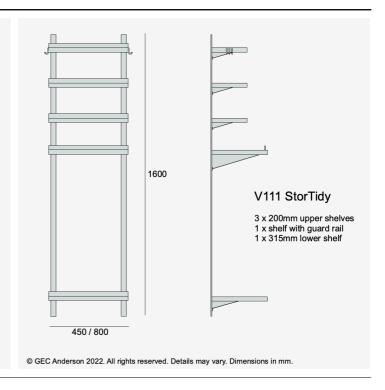

StorTidy VIII

VIII stainless steel StorTidy set comprising: 3 No upper shelves (200mm wide) and 1 No intermediate shelf with guardrail (315mm wide).450mm long with 1 No low shelf (315mm wide).

Product Range Sanitaryware / StorTidy