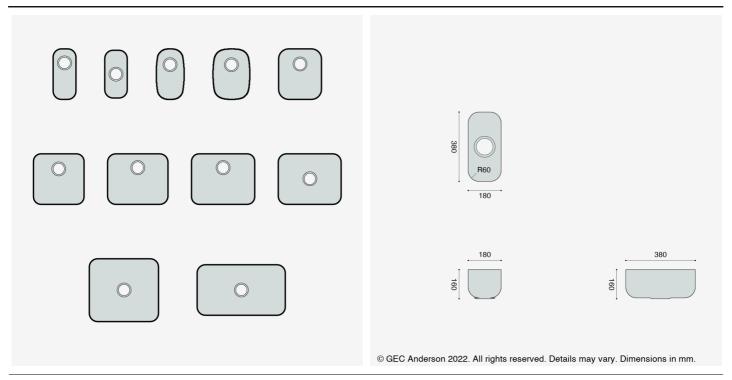

## GEC Anderson® single stainless steel sink bowl T18

• For incorporating into stainless steel worktop

• Internal bowl size: 180x380x160mm

• Alternative Fixing options: Undermount

• EN 1.4301 brushed satin stainless steel

Ø89mm basket strainer waste (BSW) and overflow

Product Range Made-To-Measure / Standard Bowls

Uniclass

CAWS N13/331 Sinks

N13/25 Sinks

Please consult GEC Anderson Ltd technical literature or website for further details. GEC Anderson can also provide a specification service for both standard and bespoke designs. It is recommended that they are consulted early in the design process. CAD drawings are available in dxf and dwg formats.