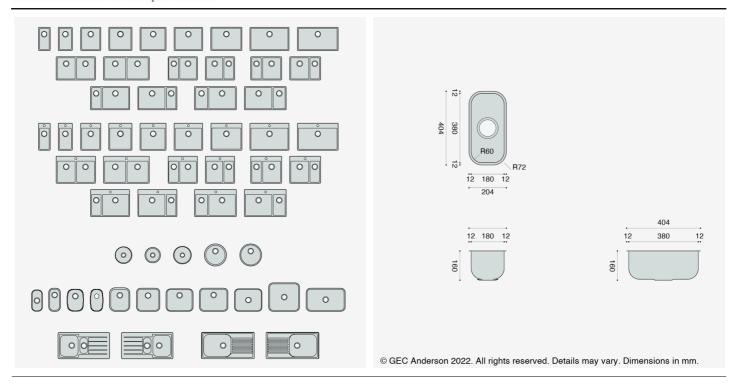

SinkT18

The T18 is one of the GEC Anderson® standard range of individual stainless steel sinks.

• Internal bowl size: 180x380x160mm

• Fixing options: Undermount

• EN 1.4301 brushed satin stainless steel

Ø89mm basket strainer waste (BSW) and overflow

· Sound deadended and plastic protected

Product Range Individual Bowls / Standard Bowls

Uniclass Pr 40 20 96 19 Commercial stainless steel sinks

CAWS N13/331 Sinks

N13/25 Sinks

Please consult GEC Anderson Ltd technical literature or website for further details. GEC Anderson can also provide a specification service for both standard and bespoke designs. It is recommended that they are consulted early in the design process. CAD drawings are available in dxf and dwg formats.