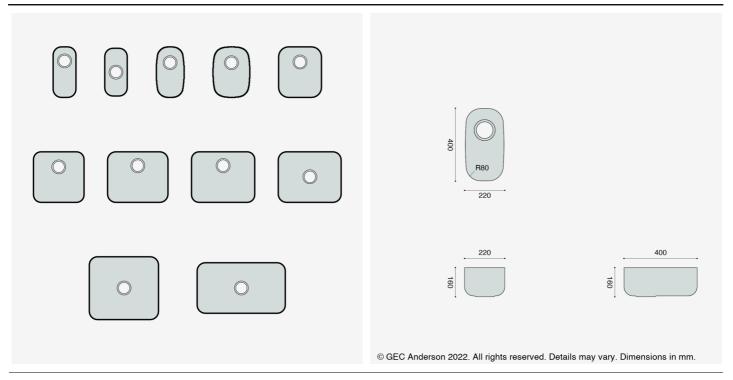

## GEC Anderson® single stainless steel sink bowl T22

• For incorporating into stainless steel worktop

• Internal bowl size: 220x400x160mm

• Alternative Fixing options: Undermount

• EN 1.4301 brushed satin stainless steel

Ø89mm basket strainer waste (BSW) and overflow

Product Range Made-To-Measure / Standard Bowls

Uniclass Pr\_40\_20\_96\_19 Commercial stainless steel sinks

CAWS N13/331 Sinks

N13/25 Sinks

Please consult GEC Anderson Ltd technical literature or website for further details. GEC Anderson can also provide a specification service for both standard and bespoke designs. It is recommended that they are consulted early in the design process. CAD drawings are available in dxf and dwg formats.