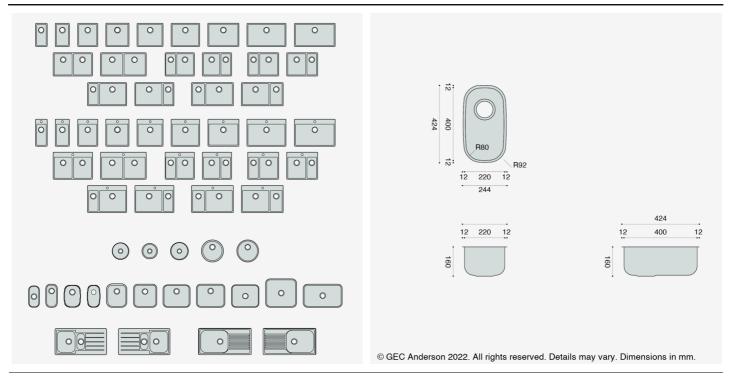

SinkT22

The T22 is one of the GEC Anderson® standard range of individual stainless steel sinks.

• Internal bowl size: 220x400x160mm

• Fixing options: Undermount

• EN 1.4301 brushed satin stainless steel

Ø89mm basket strainer waste (BSW) and overflow

· Sound deadended and plastic protected

Product Range Individual Bowls / Standard Bowls

Uniclass Pr\_40\_20\_96\_81 Sinks

CAWS N13/331 Sinks

N13/25 Sinks

Please consult GEC Anderson Ltd technical literature or website for further details. GEC Anderson can also provide a specification service for both standard and bespoke designs. It is recommended that they are consulted early in the design process. CAD drawings are available in dxf and dwg formats.