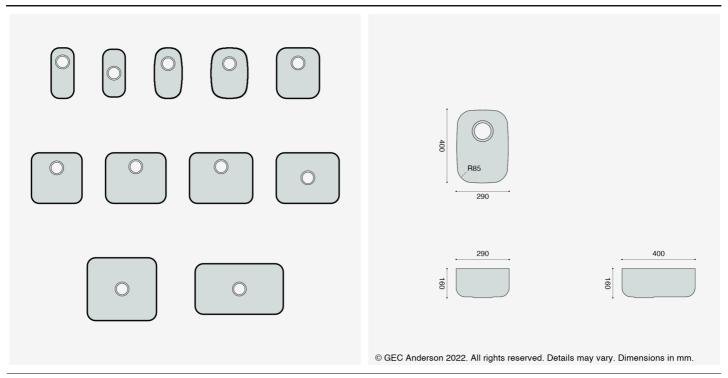

## GEC Anderson® single stainless steel sink bowl T29

• For incorporating into stainless steel worktop

• Internal bowl size: 290x400x160mm

• Alternative Fixing options: Undermount

• EN 1.4301 brushed satin stainless steel

Ø89mm basket strainer waste (BSW) and overflow

Product Range Made-To-Measure / Standard Bowls

Uniclass Pr\_40\_20\_96\_81 Sinks

CAWS N13/331 Sinks

N13/25 Sinks

Please consult GEC Anderson Ltd technical literature or website for further details. GEC Anderson can also provide a specification service for both standard and bespoke designs. It is recommended that they are consulted early in the design process. CAD drawings are available in dxf and dwg formats.