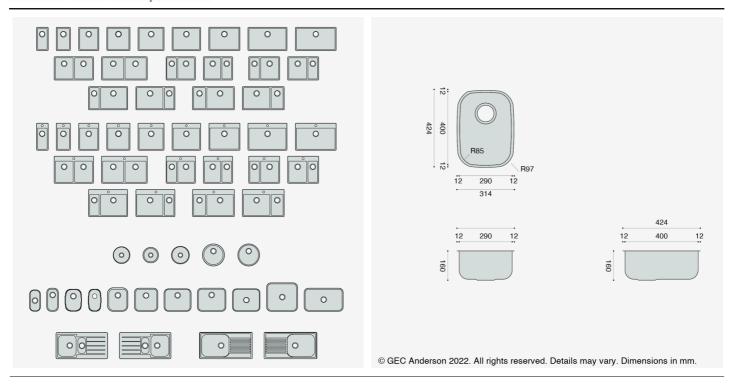

SinkT29

The T29 is one of the GEC Anderson® standard range of individual stainless steel sinks.

• Internal bowl size: 290x400x160mm

• Fixing options: Undermount

• EN 1.4301 brushed satin stainless steel

Ø89mm basket strainer waste (BSW) and overflow