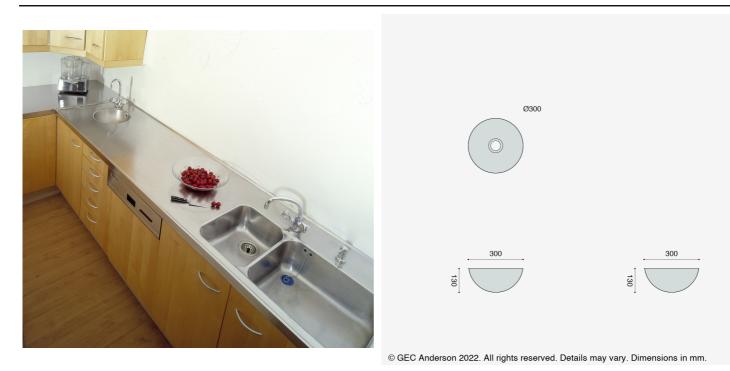

GEC Anderson® circular stainless steel sink bowl V211

- For incorporating into stainless steel worktop
- Internal bowl size: Ø300mm

ANDERS

the stainless steel specialists

- Alternative fixing options: Undermount
- EN 1.4301 brushed satin stainless steel
- Ø38mm waste and overflow