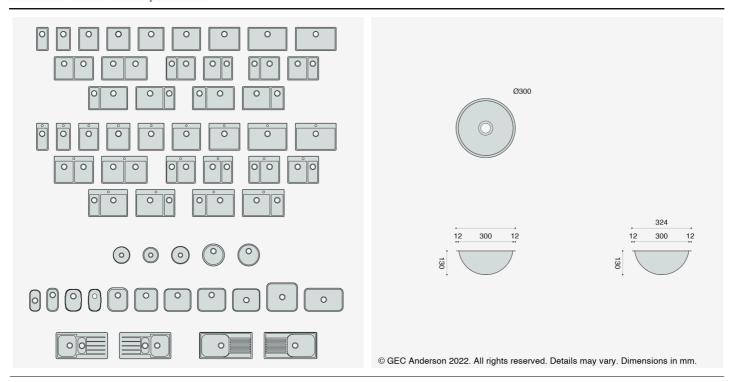

Sink V211

The V211 is one of the GEC Anderson® standard range of circular individual stainless steel sinks.

• Internal bowl size: Ø300mm

• 12 mm flat flange (Overall size: Ø324mm)

• Fixing options: Undermount

• EN 1.4301 brushed satin stainless steel

• Ø38mm waste and overflow

Sound deadended and plastic protected

Product Range Individual Bowls / Circular

Uniclass Pr\_40\_20\_96\_19 Commercial stainless steel sinks