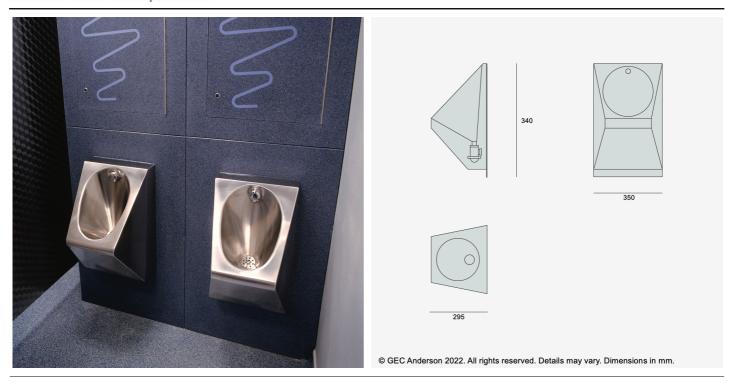

V345 Bowl Urinal

V345 wall mounted stainless steel bowl urinal. Complete with spreader, grated outlet and plastic water trap for wall outlet. Ø15mm threaded inlet fitting. Concealed fixing at top with screw fixing at base.EN 1.4401 acid resisting grade satin stainless steel.