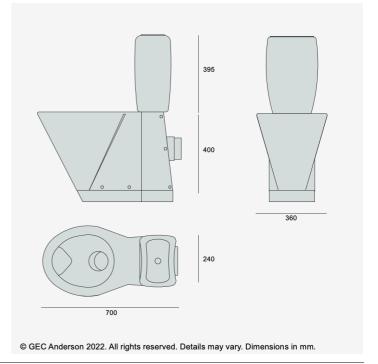

## WC VI30 HCP P

VI30 HCP Low flushing stainless steel WC and cistern with 6 litre stainless steel cistern, diaphragm flushing mechanism and push-button control. P-trap. For accessible use with 700mm projection. Drilled for seat and lid.