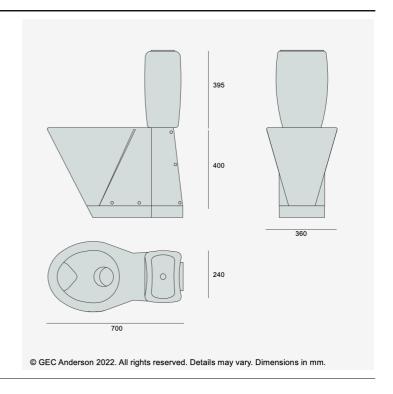

## WC VI30 HCP S

VI30 HCP Low flushing stainless steel WC and cistern with 6 litre stainless steel cistern, diaphragm flushing mechanism and push-button control. S-trap. For accessible use with 700mm projection. Drilled for seat and lid.