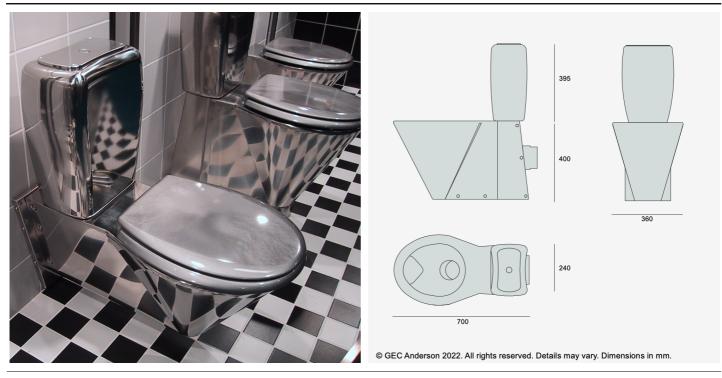

## WC VI30 P

VI30 Low flushing stainless steel WC and cistern with 6 litre stainless steel cistern, diaphragm flushing mechanism and push-button control. P-trap.Drilled for seat and lid.

Product Range Sanitaryware / WC