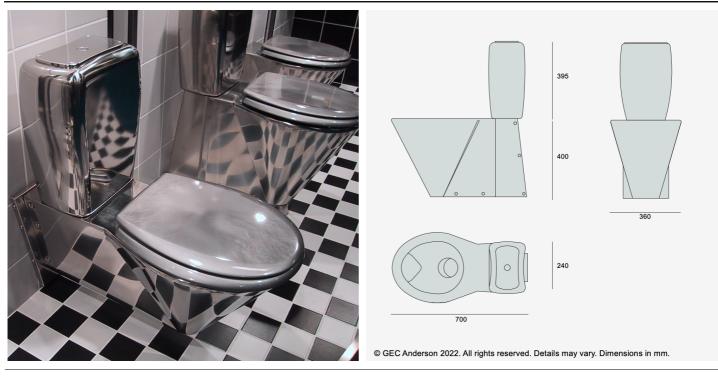

## WC VI30 S

VI30 Low flushing stainless steel WC and cistern with 6 litre stainless steel cistern, diaphragm flushing mechanism and push-button control. S-trap. Drilled for seat and lid.

Product Range Sanitaryware / WC