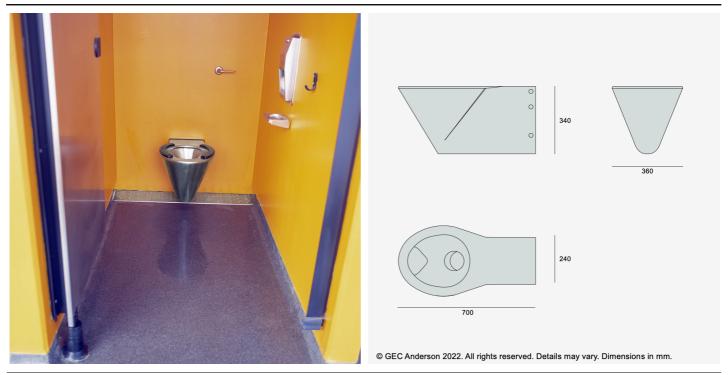

## WC VI3I HCP

VI31 HCP Stainless steel cantilevered wall mounted WC pan c/w fixing plate and P-trap. For accessible use with 700mm projection.Drilled for seat and lid.

| Product Range | Sanitaryware / WC                        |
|---------------|------------------------------------------|
| Uniclass      | Pr_40_20_93_97 WC suites                 |
| CAWS          | N13/302 WCs and flushing valves          |
|               | N13/300 WCs and cisterns                 |
|               | N13/10 WC pans and flushing arrangements |