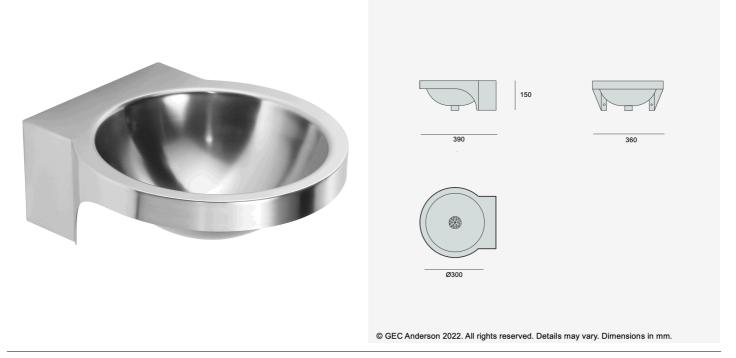

## Wash Basin V214

V214 wall hung stainless steel wash basin: 360 x 390mm. Complete with Ø32mm waste and overflow and captive plug. No tapholes.

| anitaryware / Wash Basin                |
|-----------------------------------------|
| r_40_20_96_96 Wall-hung washbasins      |
| N13/335 Washbasins<br>N13/30 Washbasins |
|                                         |