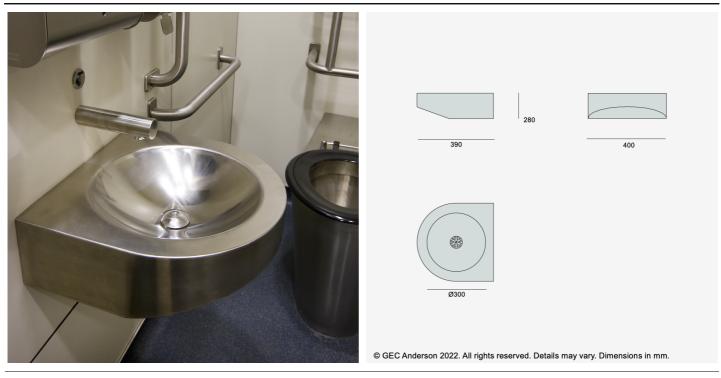

Wash Basin V216 HCP

V216 HCP wall hung stainless steel wash basin:  $400 \times 390 \times 130$ mm. Complete with Ø32mm waste and captive plug. Fully shrouded.

Product Range Sanitaryware / Wash Basin

Uniclass Pr\_40\_20\_96\_96 Wall-hung washbasins