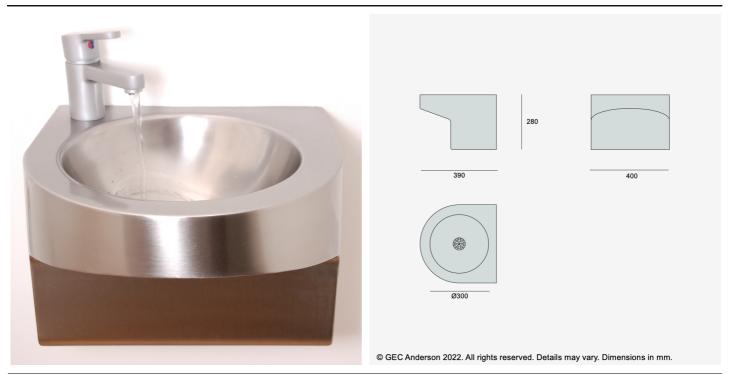

Wash Basin V216

V216 wall hung stainless steel wash basin:  $400 \times 390$ mm. Complete with Ø32mm waste and overflow and captive plug. Fully shrouded No tapholes.

Product Range Sanitaryware / Wash Basin