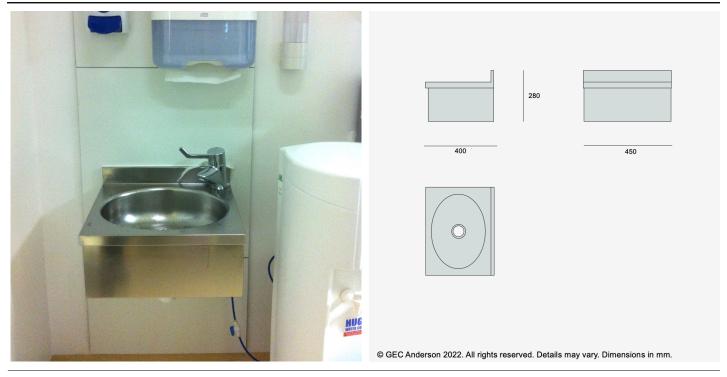

## Wash Basin WB45

WB45 wall hung stainless steel wash basin 450x400mm with 60mm rear upstand and 200mm shroud. EN 1.4301 grade stainless steel. Plastic protected. Ø38mm grated waste

| Product Range | Sanitaryware / Wash Basin           |
|---------------|-------------------------------------|
| Uniclass      | Pr_40_20_96_96 Wall-hung washbasins |
| CAWS          | N13/335 Washbasins                  |
|               | NI3/30 Washbasins                   |